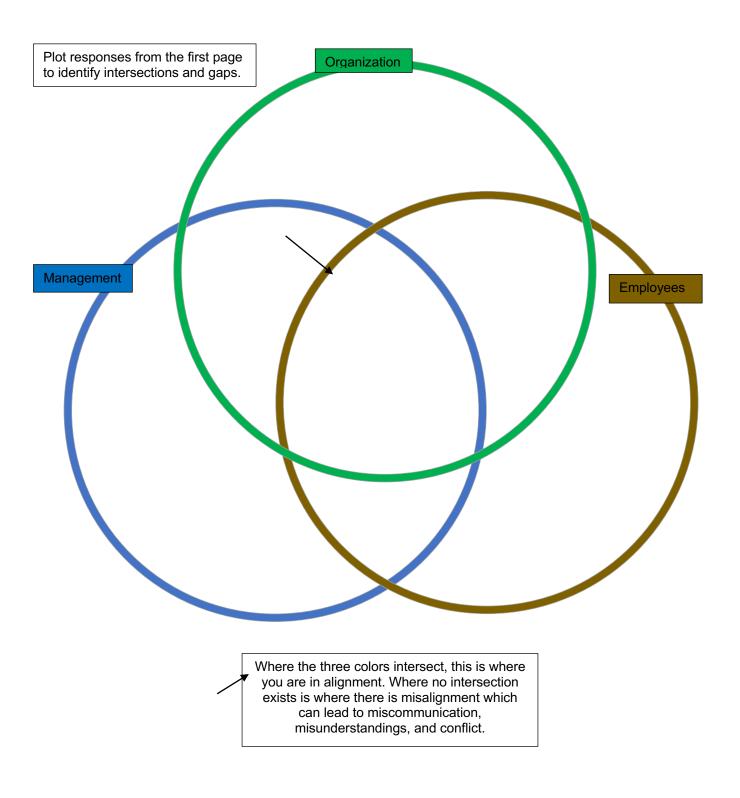

List below what the goals, priorities and needs of your business are from the perspective of the organization, management, and employees. Where do they align and where are the gaps? Do you see themes that tend to trigger conflict? You can plot responses on page 2 using the circles.